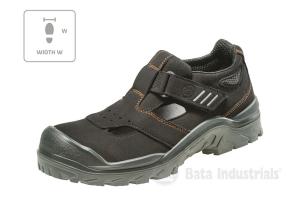

# **B09 ACT 151 W**

Upper material - microfiber, lining - Cool Comfort®

- breathable safety footwear S1P
- protective steel toecap
- anti-penetration composite midsole Flex Guard®
- technology Walkline® 2.0
- Tunnel system®
- E energy absorption in the heel area
- SRC slip resistant sole dual density PU
- CI, HI insulation against cold and heat
- FO resistance to fuel oil
- A antistatic